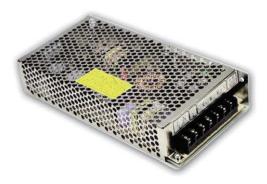

## AE-0806 RD-125 Power Supply Box

Rev. 1.00

## Protected against:

- Short circuits
- Overloads
- Voltage input up to 5-second 300VAC surge Cooling: obtained by air convection Max. operating temperature: 70°C

|             | 110 / 230 VAC built-in selection switch - 50 / 60 Hz                                                |
|-------------|-----------------------------------------------------------------------------------------------------|
| INPUT       | AC current draw: 2A (230V) - 3A (110V)                                                              |
|             | Voltage range: 12VDC, ± 2% (line 1 CH1) - 24VDC, +8/-5% (line 2 CH2)                                |
| OUTPUTS     | Current range: 1-7A (line 1 CH1 = 12VDC) - 0,4-5A (line 2 CH2 = 24VDC)                              |
|             | Rated current: 3,7° / Rated output power: 125 W                                                     |
| PROTECTION  | Overload up to 150% of rated output power - recovers automatically after fault condition is removed |
|             | Over -voltage up to 16V on line 1 (CH1) - recovers automatically after fault condition is removed   |
| ENVIRONMENT | Operating: -25+70 °C (20 ~ 90% RH non-condensing)                                                   |
| CONDITONS   | Storage: -40 ~ +85°C, 10 ~ 95% RH                                                                   |
| DETAILS     | Size: 199 x 98 x 38 mm (L x W x H) - Weight: 0,7 Kgs                                                |