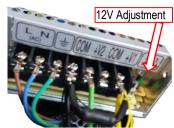

| Terminal | Function      |
|----------|---------------|
| L        | Line in       |
| N        | Neutral in    |
| G        | Ground        |
| COM      | Common 24 VDC |
| + V2     | 24 VDC out    |
| COM      | Common12 VDC  |
| + V1     | 12V DC out    |