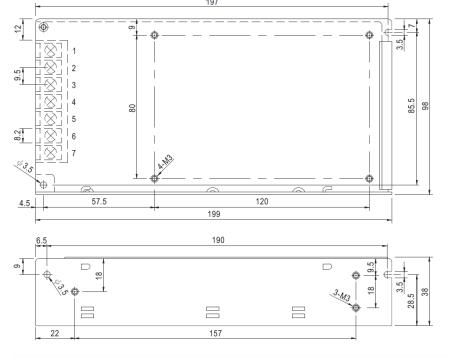

## Protected against:

- Short circuits
- Overloads
- Voltage input up to 5-second 300VAC surge Cooling: obtained by air convection Max. operating temperature: 70°C

|             | 110 / 230 VAC built-in selection switch - 50 / 60 Hz                                                |
|-------------|-----------------------------------------------------------------------------------------------------|
| INPUT       | AC current draw: 2A (230V) - 3A (110V)                                                              |
|             | Voltage range: 12VDC, ± 2% (line 1 CH1) - 24VDC, +8/-5% (line 2 CH2)                                |
| OUTPUTS     | Current range: 1-7A (line 1 CH1 = 12VDC) - 0,4-5A (line 2 CH2 = 24VDC)                              |
|             | Rated current: 3,7° / Rated output power: 125 W                                                     |
| PROTECTION  | Overload up to 150% of rated output power - recovers automatically after fault condition is removed |
|             | Over -voltage up to 16V on line 1 (CH1) - recovers automatically after fault condition is removed   |
| ENVIRONMENT | Operating: -25+70 °C (20 ~ 90% RH non-condensing)                                                   |
| CONDITONS   | Storage: -40 ~ +85°C, 10 ~ 95% RH                                                                   |
| DETAILS     | Size: 199 x 98 x 38 mm (L x W x H) - Weight: 0,7 Kgs                                                |